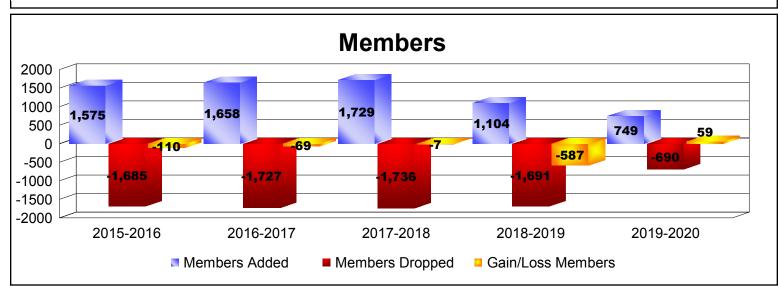

## As of December 2019 Cumulative

| Year         | New<br>Clubs | Dropped<br>Clubs | Gain/<br>Loss<br>Clubs | New<br>Members | Charter<br>Members | Reinstate<br>Members | Transfer<br>Members | Total<br>Member<br>Added | Total<br>Members<br>Dropped | Gain/<br>Loss<br>Members |
|--------------|--------------|------------------|------------------------|----------------|--------------------|----------------------|---------------------|--------------------------|-----------------------------|--------------------------|
| 2015-2016    | 3            | 0                | 3                      | 1373           | 135                | 46                   | 21                  | 1575                     | -1685                       | -110                     |
| 2016-2017    | 2            | -3               | -1                     | 1488           | 99                 | 37                   | 34                  | 1658                     | -1727                       | -69                      |
| 2017-2018    | 3            | -2               | 1                      | 1469           | 158                | 27                   | 75                  | 1729                     | -1736                       | -7                       |
| 2018-2019    | 1            | -1               | 0                      | 964            | 44                 | 65                   | 31                  | 1104                     | -1691                       | -587                     |
| 2019-2020    | 3            | 0                | 3                      | 622            | 110                | 7                    | 10                  | 749                      | -690                        | 59                       |
| Average      | 2            | -1               | 1                      | 1183           | 109                | 36                   | 34                  | 1363                     | -1506                       | -143                     |
| 3 2          |              | 2                |                        |                | 2                  |                      |                     | 2                        |                             | -                        |
|              | 3            | 3                | 2                      |                | 3                  |                      |                     | 3                        | 3                           |                          |
| 0            | 0            |                  | 2                      |                |                    | 1                    | 1                   | 0                        | 0                           |                          |
| -1<br>-2     |              |                  |                        |                | -2                 |                      |                     |                          |                             |                          |
| -3 2015-2016 |              | 2016-2017        |                        | 2017-2018      |                    | 2018-2019            |                     | 2019-2020                |                             |                          |